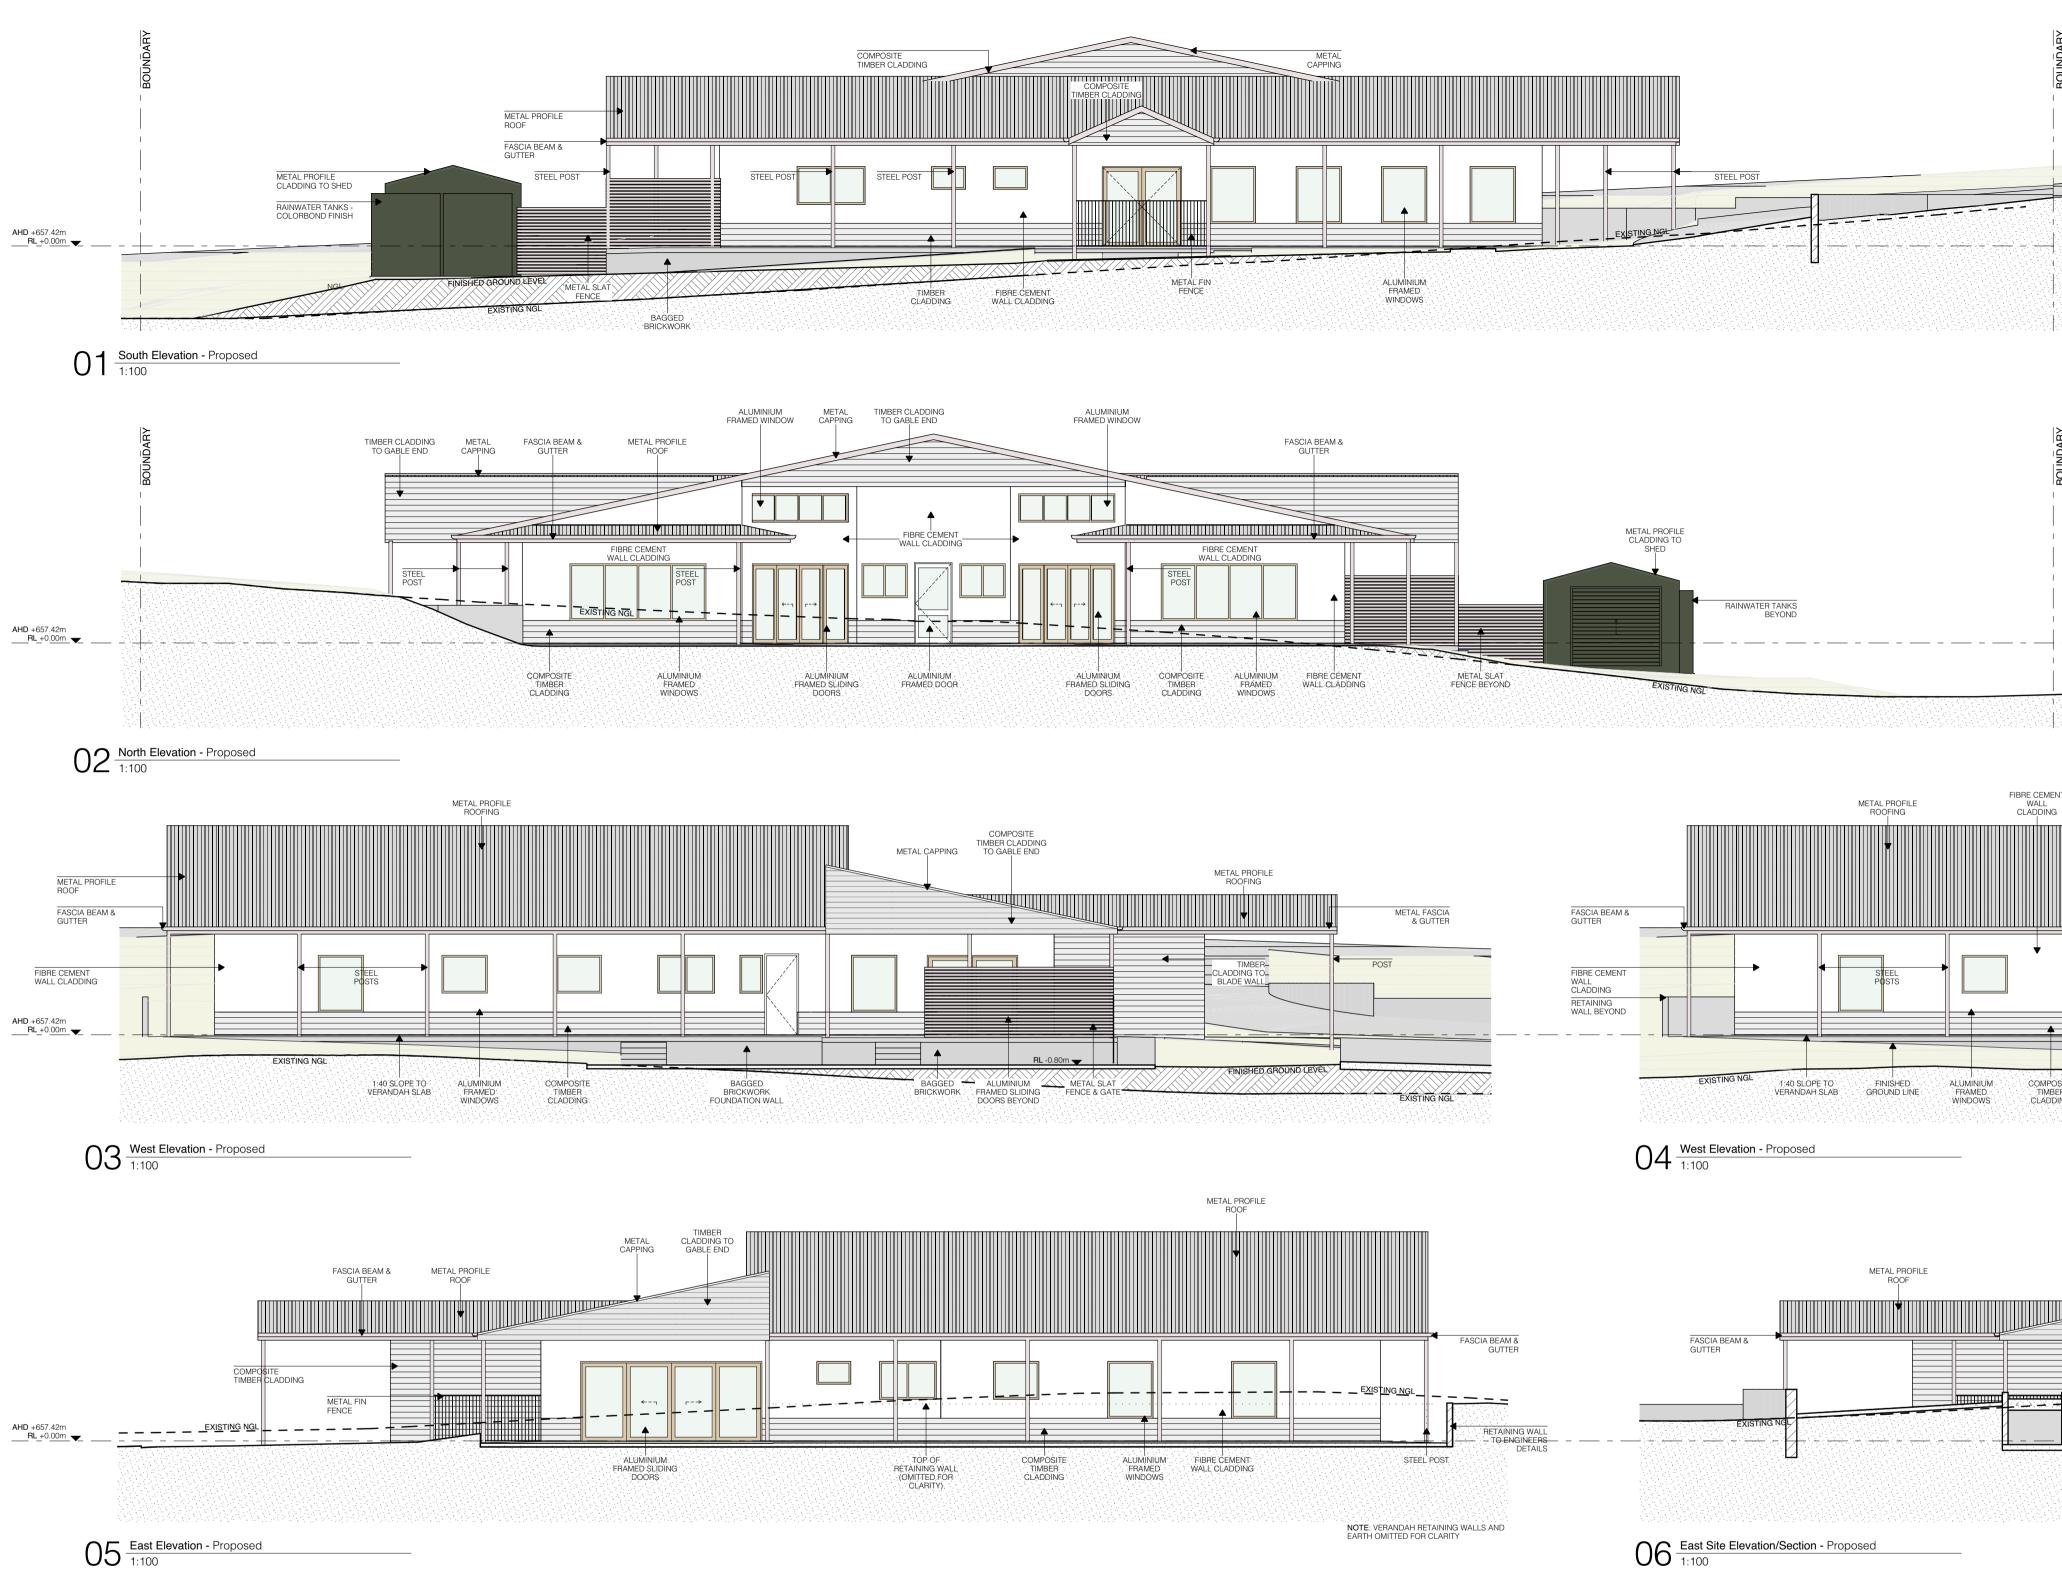

## DRAWING TITLE **Elevations - Proposed** PROJECT SCALE 1:100 @ A1 DATE 1:200 @ A3 DEC 2022 140 DRAWN

SM

CHECKED

CONSULTANTS Connex - Structural Engineers Building Services Group - MEP Engineers Xeros Piccolo - Civil Engineers XLAM - CLT Consultants ERG - Section J Consultant KMID - Interior Design